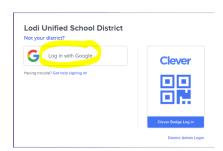

When you get to the Clever login screen click on the
 Log in with Google button

 When prompted to Sign in, type your child's school email and click Next, then type their password and click Next

Once you are logged into Clever then click on the HMH tile