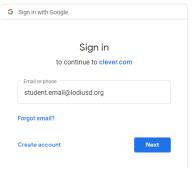

When you get to the Clever login screen click on the
 Log in with Google button

 When prompted to Sign in, type your child's school email and click Next, then type their password and click Next

Once you are logged into Clever then click on the HMH tile