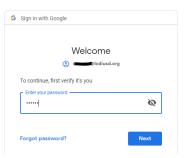

When you get to the Clever login screen click on the
 Log in with Google button

 When prompted to Sign in, type your child's school email and click Next, then type their password and click Next

Once you are logged into Clever then click on the HMH tile